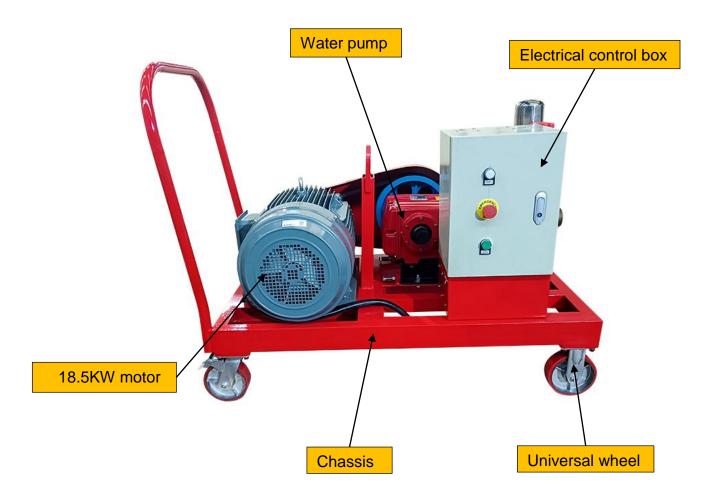

er                                                  | 18.5KW                    |
| Pump speed                                             | 645 r/min                 |
| Output                                                 | 160L/min@45bar            |
| Suction port diameter                                  | DN65                      |
| Discharge port diameter                                | DN20, DN25                |
| Power supply                                           | AC three-phase 380V, 50Hz |
| Dimension                                              | 1340×750×1150mm           |
| Weight                                                 | 355Kg                     |
| Note: We can customize according to your requirements. |                           |





### Detail Part











### **Zhengzhou Wode Heavy Industry Co., Ltd.**

Add: 20 Chuangye Avenue, Gaoshan Town Industry Zone, Xingyang City, Zhengzhou, Henan Province, in China.

Web: https://www.wodetec.com E-Mail: sales@wodetec.com