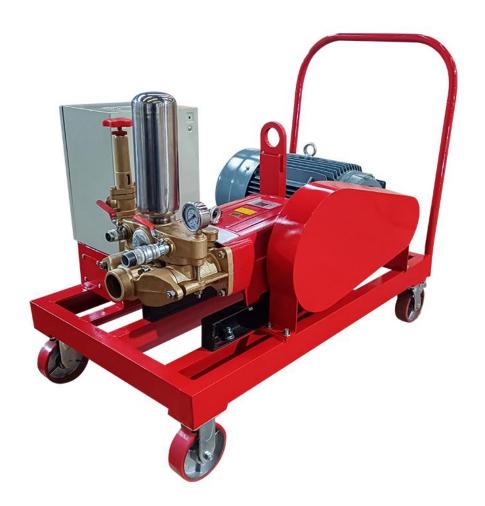

# WWP160/45-E Water Pump

### Product Description

The WWP160/45-E water pump is mainly used for cooling and cleaning drill pipes. Its principle is to convert ordinary water into high-pressure and low flow rate water through a high-pressure water pump, and then deliver it to the high-pressure pipeline to reach the high-pressure nozzle with a certain amount of energy. Nozzles can convert high-pressure and low flow rate water into low-pressure and high flow rate jets. When the impact force of the high-pressure water jet is greater than the adhesion between the dirt and the surface of the object, the dirt will be peeled off and washed away to achieve the purpose of cleaning the surface of the object.

#### **♦** Product Feature

- 1. Compact structure.
- 2. Simple operation and easy maintenance.
- 3. Equipped with safety valve.
- 4. Less spare parts ensure low maintenance costs.
- 5. Multiple discharge port diameters available.
- 6. Flameproof electric cabinet, protection grade IP56.
- 7. With CE, ISO certification.

### Detail Part