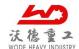

| 18.5KW                    |
| Pump speed                                             | 645 r/min                 |
| Output                                                 | 160L/min@45bar            |
| Suction port diameter                                  | DN65                      |
| Discharge port diameter                                | DN20, DN25                |
| Power supply                                           | AC three-phase 380V, 50Hz |
| Dimension                                              | 1340×750×1150mm           |
| Weight                                                 | 355Kg                     |
| Note: We can customize according to your requirements. |                           |





### Detail Part











### **Zhengzhou Wode Heavy Industry Co., Ltd.**

Add: 20 Chuangye Avenue, Gaoshan Town Industry Zone, Xingyang City, Zhengzhou, Henan Province, in China.

Web: https://www.wodetec.com E-Mail: sales@wodetec.com