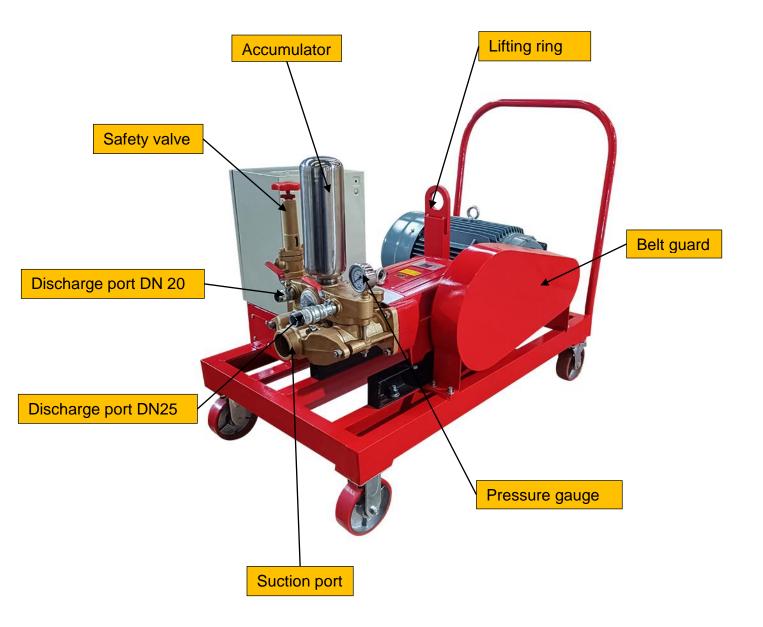

| 18.5KW                    |
| Pump speed                                             | 645 r/min                 |
| Output                                                 | 160L/min@45bar            |
| Suction port diameter                                  | DN65                      |
| Discharge port diameter                                | DN20, DN25                |
| Power supply                                           | AC three-phase 380V, 50Hz |
| Dimension                                              | 1340×750×1150mm           |
| Weight                                                 | 355Kg                     |
| Note: We can customize according to your requirements. |                           |





### Detail Part











### **Zhengzhou Wode Heavy Industry Co., Ltd.**

Add: 20 Chuangye Avenue, Gaoshan Town Industry Zone, Xingyang City, Zhengzhou, Henan Province, in China.

Web: https://www.wodetec.com E-Mail: sales@wodetec.com