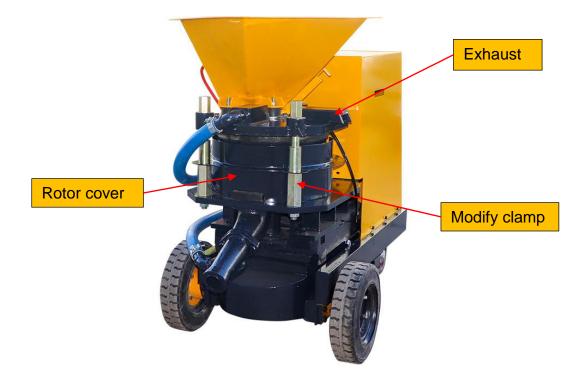

## The main structure

| 1 | Modify clamp       |  |
|---|--------------------|--|
| 2 | Rotor              |  |
| 3 | Upper rubber plate |  |
| 4 | Hopper seat        |  |
| 5 | Lower rubber plate |  |
| 6 | Clamp              |  |