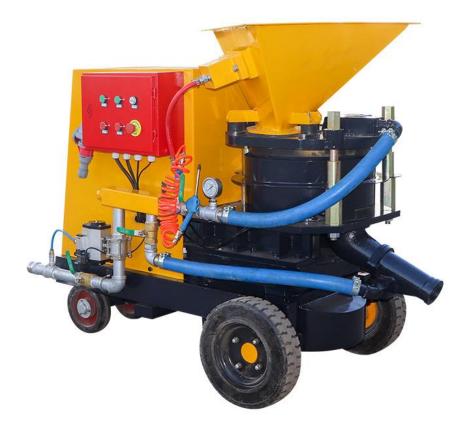

# WSZ-10S/E Shotcrete Machine (Dry and Wet)

## Description

WSZ-10S/E Shotcrete machine is a multifunctional rotor type machine for wet and dry spraying and conveying. The materials that can be sprayed and conveyed are concrete, mortar, refractory, sand, pea gravel and crushed stone.

Compared with traditional shotcrete machines, WSZ-10S/E has the advantage of being lighter and more compact. In addition, WSZ-10S/E is equipped with a rubber sealing plate lubrication system, which can effectively reduce the wear of rubber plates, longer service life and better sealing effect.

#### Advantages and benefits

- 1. Theoretical displacement can be adjusted.
- 2. Easily overcome obstacles of long or high conveying distances (dry mix).
- 3. Less dust development.

4. Equipped with an automatic lubrication system, the rubber plate has a longer service life.

- 5. For concrete repair, slope stabilization, excavation support, or mining.
- 6. Light and compact machine design.