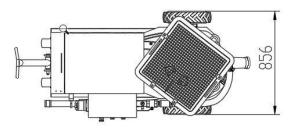

# Dimension

# Technical specifications

| Name                                                                                                                                            | Data                    |        |  |
|-------------------------------------------------------------------------------------------------------------------------------------------------|-------------------------|--------|--|
| Machine type                                                                                                                                    | WSZ-10S/E               |        |  |
| Power supply                                                                                                                                    | AC380V 50Hz three-phase |        |  |
| Motor power                                                                                                                                     | 7.5kw                   |        |  |
| Air consumption                                                                                                                                 | 10 m3/min               |        |  |
| Working pressure                                                                                                                                | 0.2Mpa                  |        |  |
| Rotor speed                                                                                                                                     | 12.3rpm                 |        |  |
| Rotor size                                                                                                                                      | 14.5 liters             |        |  |
| Theoretical output(1)                                                                                                                           | 10m3/h                  |        |  |
| Recommended hose size                                                                                                                           | D64mm                   |        |  |
| Max. aggregate size                                                                                                                             | 20mm                    |        |  |
| Max. conveying distance                                                                                                                         | Dry: 200m/100m          |        |  |
| horizontal/vertical                                                                                                                             | Wet: 40m/15m            |        |  |
|                                                                                                                                                 | Length                  | 1950mm |  |
| Dimensions                                                                                                                                      | Height                  | 1375mm |  |
|                                                                                                                                                 | Width                   | 856mm  |  |
| Weight                                                                                                                                          | 1000Kg                  |        |  |
| ① Based on a theoretical filling level of 100%. Prior to use or processing, always consult the current product data sheet of the products used. |                         |        |  |