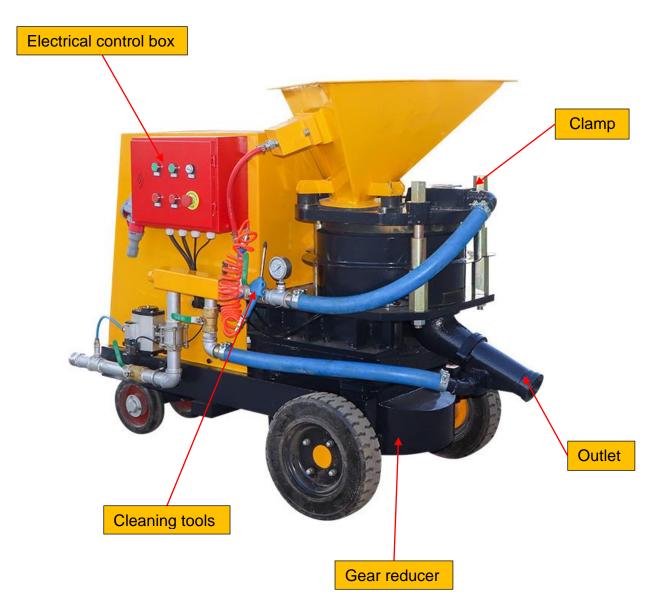

## The main structure

| 1 | Modify clamp       |  |
|---|--------------------|--|
| 2 | Rotor              |  |
| 3 | Upper rubber plate |  |
| 4 | Hopper seat        |  |
| 5 | Lower rubber plate |  |
| 6 | Clamp              |  |