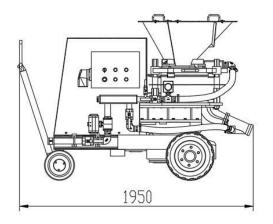

# Dimension

# Technical specifications

| Name                                                                                                                                            | Data                    |        |  |
|-------------------------------------------------------------------------------------------------------------------------------------------------|-------------------------|--------|--|
| Machine type                                                                                                                                    | WSZ-10S/E               |        |  |
| Power supply                                                                                                                                    | AC380V 50Hz three-phase |        |  |
| Motor power                                                                                                                                     | 7.5kw                   |        |  |
| Air consumption                                                                                                                                 | 10 m3/min               |        |  |
| Working pressure                                                                                                                                | 0.2Mpa                  |        |  |
| Rotor speed                                                                                                                                     | 12.3rpm                 |        |  |
| Rotor size                                                                                                                                      | 14.5 liters             |        |  |
| Theoretical output(1)                                                                                                                           | 10m3/h                  |        |  |
| Recommended hose size                                                                                                                           | D64mm                   |        |  |
| Max. aggregate size                                                                                                                             | 20mm                    |        |  |
| Max. conveying distance                                                                                                                         | Dry: 200m/100m          |        |  |
| horizontal/vertical                                                                                                                             | Wet: 40m/15m            |        |  |
|                                                                                                                                                 | Length                  | 1950mm |  |
| Dimensions                                                                                                                                      | Height                  | 1375mm |  |
|                                                                                                                                                 | Width                   | 856mm  |  |
| Weight                                                                                                                                          | 1000Kg                  |        |  |
| ① Based on a theoretical filling level of 100%. Prior to use or processing, always consult the current product data sheet of the products used. |                         |        |  |