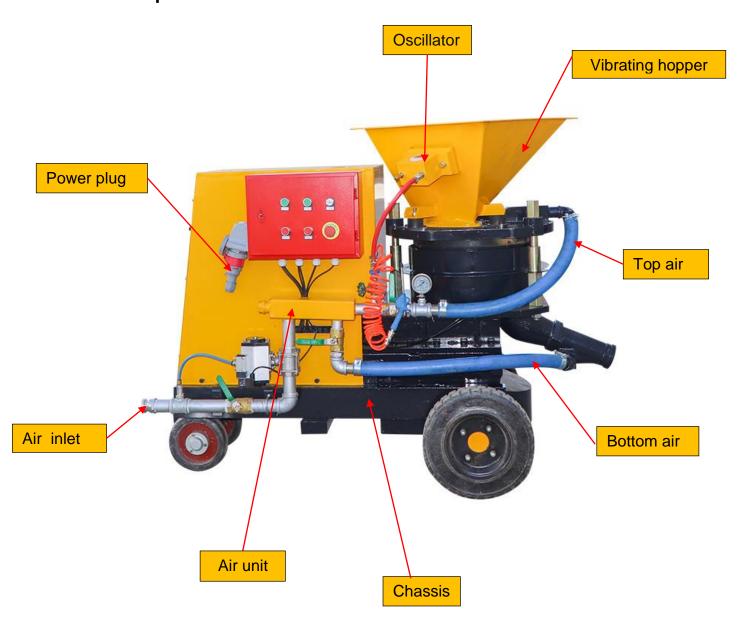

Length                  | 1950mm |  |
| Dimensions                                                                                                                                      | Height                  | 1375mm |  |
|                                                                                                                                                 | Width                   | 856mm  |  |
| Weight                                                                                                                                          | 1000Kg                  |        |  |
| ① Based on a theoretical filling level of 100%. Prior to use or processing, always consult the current product data sheet of the products used. |                         |        |  |





Detail part





















#### Zhengzhou Wode Heavy Industry Co., Ltd.

Add: 20 Chuangye Avenue, Gaoshan Town Industry Zone, Xingyang City, Zhengzhou, Henan Province, in China. Web: https://www.wodetec.com E-Mail: sales@wodetec.com