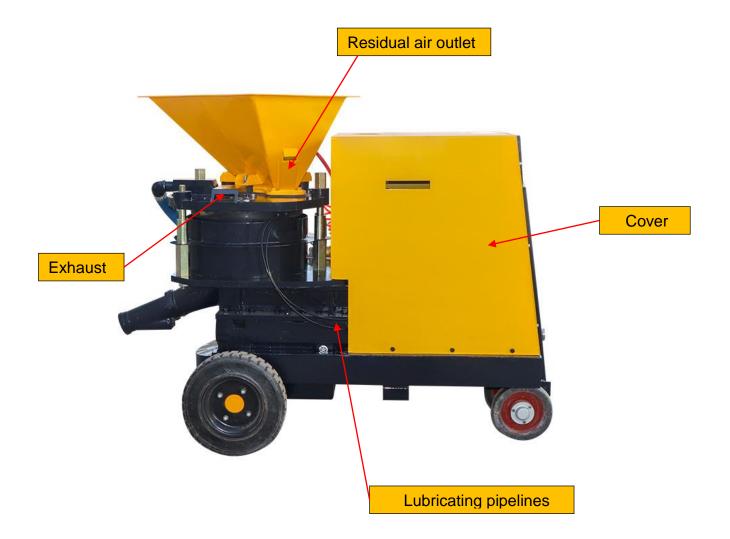

| 1950mm |  |
| Dimensions                                                                                                                                      | Height                  | 1375mm |  |
|                                                                                                                                                 | Width                   | 856mm  |  |
| Weight                                                                                                                                          | 1000Kg                  |        |  |
| ① Based on a theoretical filling level of 100%. Prior to use or processing, always consult the current product data sheet of the products used. |                         |        |  |





Detail part





















#### Zhengzhou Wode Heavy Industry Co., Ltd.

Add: 20 Chuangye Avenue, Gaoshan Town Industry Zone, Xingyang City, Zhengzhou, Henan Province, in China. Web: https://www.wodetec.com E-Mail: sales@wodetec.com