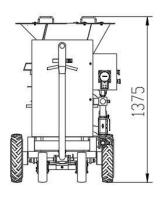

# Dimension

# Technical specifications

| Name                                                                                                                                            | Data                    |        |  |
|-------------------------------------------------------------------------------------------------------------------------------------------------|-------------------------|--------|--|
| Machine type                                                                                                                                    | WSZ-10S/E               |        |  |
| Power supply                                                                                                                                    | AC380V 50Hz three-phase |        |  |
| Motor power                                                                                                                                     | 7.5kw                   |        |  |
| Air consumption                                                                                                                                 | 10 m3/min               |        |  |
| Working pressure                                                                                                                                | 0.2Mpa                  |        |  |
| Rotor speed                                                                                                                                     | 12.3rpm                 |        |  |
| Rotor size                                                                                                                                      | 14.5 liters             |        |  |
| Theoretical output(1)                                                                                                                           | 10m3/h                  |        |  |
| Recommended hose size                                                                                                                           | D64mm                   |        |  |
| Max. aggregate size                                                                                                                             | 20mm                    |        |  |
| Max. conveying distance                                                                                                                         | Dry: 200m/100m          |        |  |
| horizontal/vertical                                                                                                                             | Wet: 40m/15m            |        |  |
|                                                                                                                                                 | Length                  | 1950mm |  |
| Dimensions                                                                                                                                      | Height                  | 1375mm |  |
|                                                                                                                                                 | Width                   | 856mm  |  |
| Weight                                                                                                                                          | 1000Kg                  |        |  |
| ① Based on a theoretical filling level of 100%. Prior to use or processing, always consult the current product data sheet of the products used. |                         |        |  |