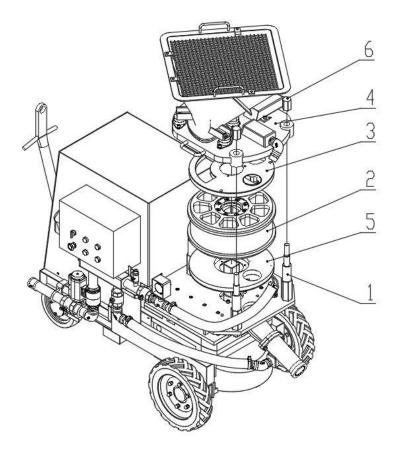

## The main structure

| 1 | Modify clamp       |  |
|---|--------------------|--|
| 2 | Rotor              |  |
| 3 | Upper rubber plate |  |
| 4 | Hopper seat        |  |
| 5 | Lower rubber plate |  |
| 6 | Clamp              |  |

Detail part