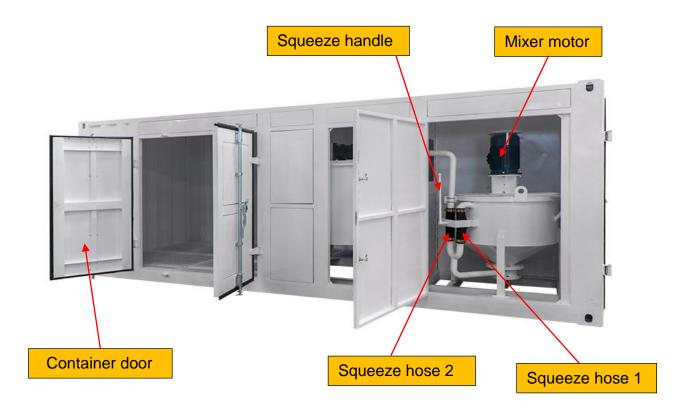

### **♦** Other Pictures

### Product Description

WMA2X300/1000 Container type mixing machine integrated 2 mixers and 1 agitator in one container. It is mainly used for making cement slurry, etc., which is applied to surface/underground construction, such as highway, railway, hydropower, construction, mining, etc.

High-speed eddy current mixer ensures fast and even mixing, water and cement are quickly mixed into a uniform slurry. The entire machine is installed in a container, the structure is compact, and the transportation is very convenient. Under the harsh work conditions in the wild, the container can protect the machine and bring a better experience.