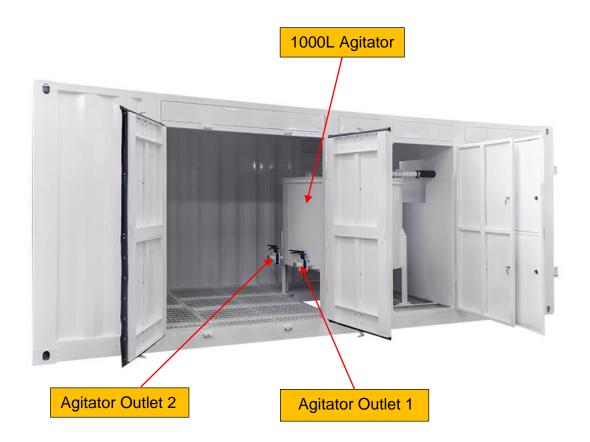

| Power     | 7.5Kw                      |
| Agitator                                                | Capacity  | 1000L                      |
|                                                         | Rate Rev. | 36 rpm                     |
|                                                         | Power     | 3Kw                        |
| Power requirements                                      |           | Voltage 3 Phase 380V, 60Hz |
| Dimension                                               |           | 5700×2170×2160mm           |
| Weight                                                  |           | 3250Kg                     |
| We can also customize products according to your needs. |           |                            |





#### Detail Part



















### **♦** Other Pictures









### **Zhengzhou Wode Heavy Industry Co., Ltd.**

Add: 20 Chuangye Avenue, Gaoshan Town Industry Zone, Xingyang City, Zhengzhou, Henan Province, in China.

Web: https://www.wodetec.com E-Mail: sales@wodetec.com