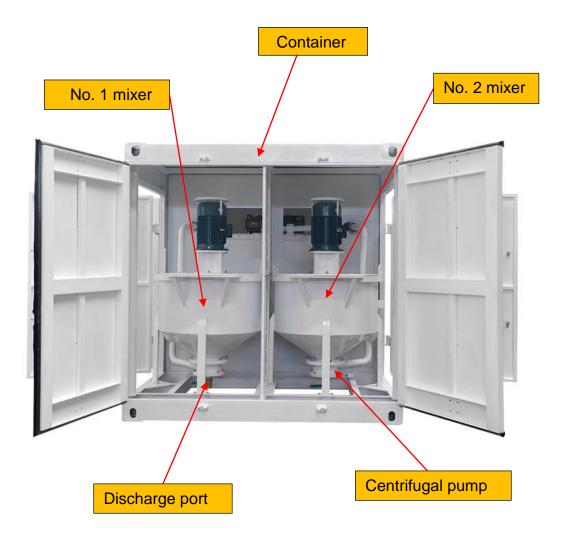

#### Detail Part

### Product Description

WMA2X300/1000 Container type mixing machine integrated 2 mixers and 1 agitator in one container. It is mainly used for making cement slurry, etc., which is applied to surface/underground construction, such as highway, railway, hydropower, construction, mining, etc.

High-speed eddy current mixer ensures fast and even mixing, water and cement are quickly mixed into a uniform slurry. The entire machine is installed in a container, the structure is compact, and the transportation is very convenient. Under the harsh work conditions in the wild, the container can protect the machine and bring a better experience.