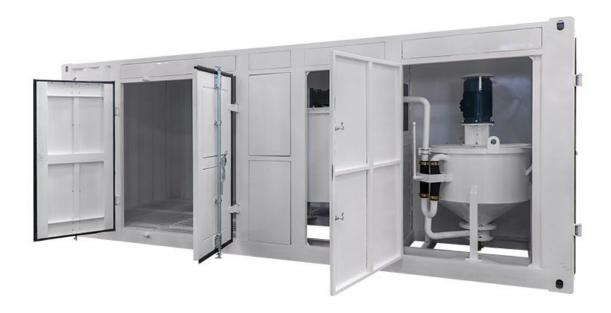

# WMA2X300/1000 Container type mixing machine

### Product Description

WMA2X300/1000 Container type mixing machine integrated 2 mixers and 1 agitator in one container. It is mainly used for making cement slurry, etc., which is applied to surface/underground construction, such as highway, railway, hydropower, construction, mining, etc.

High-speed eddy current mixer ensures fast and even mixing, water and cement are quickly mixed into a uniform slurry. The entire machine is installed in a container, the structure is compact, and the transportation is very convenient. Under the harsh work conditions in the wild, the container can protect the machine and bring a better experience.

#### Detail Part