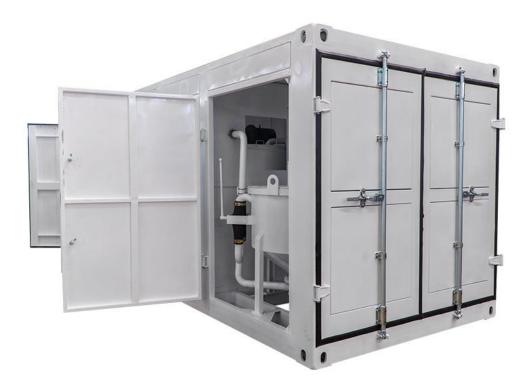

#### Detail Part

High-speed eddy current mixer ensures fast and even mixing, water and cement are quickly mixed into a uniform slurry. The entire machine is installed in a container, the structure is compact, and the transportation is very convenient. Under the harsh work conditions in the wild, the container can protect the machine and bring a better experience.