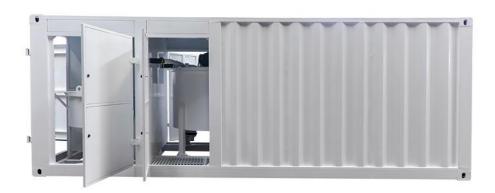

|
| Agitator                                                | Capacity  | 1000L                      |
|                                                         | Rate Rev. | 36 rpm                     |
|                                                         | Power     | 3Kw                        |
| Power requirements                                      |           | Voltage 3 Phase 380V, 60Hz |
| Dimension                                               |           | 5700×2170×2160mm           |
| Weight                                                  |           | 3250Kg                     |
| We can also customize products according to your needs. |           |                            |





#### Detail Part



















### **♦** Other Pictures









### **Zhengzhou Wode Heavy Industry Co., Ltd.**

Add: 20 Chuangye Avenue, Gaoshan Town Industry Zone, Xingyang City, Zhengzhou, Henan Province, in China.

Web: https://www.wodetec.com E-Mail: sales@wodetec.com