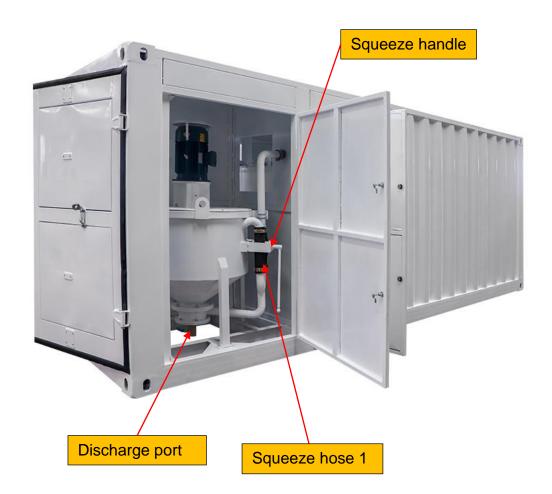

| Power     | 7.5Kw                      |
| Agitator                                                | Capacity  | 1000L                      |
|                                                         | Rate Rev. | 36 rpm                     |
|                                                         | Power     | 3Kw                        |
| Power requirements                                      |           | Voltage 3 Phase 380V, 60Hz |
| Dimension                                               |           | 5700×2170×2160mm           |
| Weight                                                  |           | 3250Kg                     |
| We can also customize products according to your needs. |           |                            |





#### Detail Part



















### **♦** Other Pictures









### **Zhengzhou Wode Heavy Industry Co., Ltd.**

Add: 20 Chuangye Avenue, Gaoshan Town Industry Zone, Xingyang City, Zhengzhou, Henan Province, in China.

Web: https://www.wodetec.com E-Mail: sales@wodetec.com