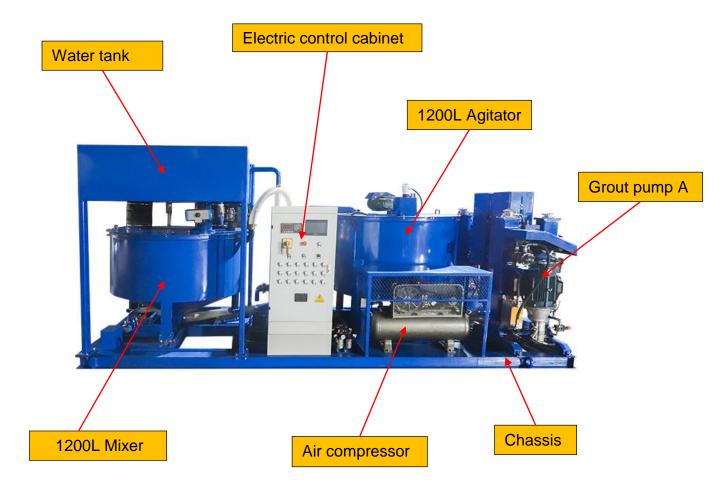

| Piston stroke      | 150mm                     |
|                                                        | Low pressure@Flow  | 0-50bar@0-75L/min         |
|                                                        | High pressure@Flow | 0-100bar@0-40L/min        |
|                                                        | Power              | 7.5Kw                     |
| Dimension(without screw feeder)                        |                    | 4700×2100×2150mm          |
| Weight                                                 |                    | 3450Kg                    |
| Note: We can customize according to your requirements. |                    |                           |

Rev. WGP1200/1200/2X75/100PL-E Catalogue-eng./10/18





#### Detail Part



















## **Other Pictures**



















## Zhengzhou Wode Heavy Industry Co., Ltd.

Add: 20 Chuangye Avenue, Gaoshan Town Industry Zone, Xingyang City, Zhengzhou, Henan Province, in China. Web: https://www.wodetec.com E-Mail: sales@wodetec.com