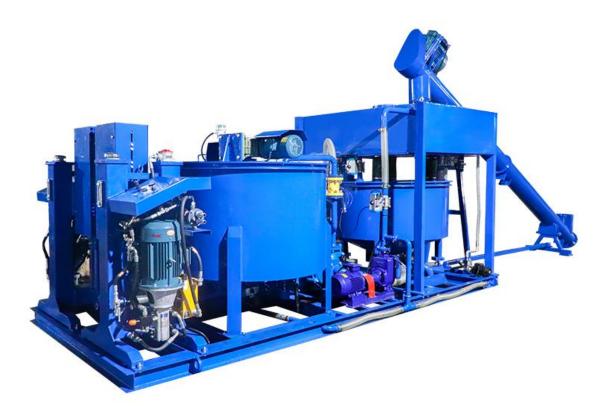

#### Product Description

WGP1200/1200/2X75/100PL-E automatic grouting station is a combination of a mixer, circulation pump and grouting pump. It is mainly used for making cement slurry, etc., which is applied to surface/underground construction, such as highway, railway, hydropower, construction, mining, etc.

High-speed eddy current mixer ensures fast and even mixing. Water and cement are quickly mixed into a uniform slurry. The grout is then transferred to the grouting pump, which ensures continuous mixing and grout operations. The machine is integrated with the distributor, PLC, can freely adjust the proportion of water, cement, and additives, and can be set according to the formula of automatic configuration of materials, greatly improving the work efficiency.