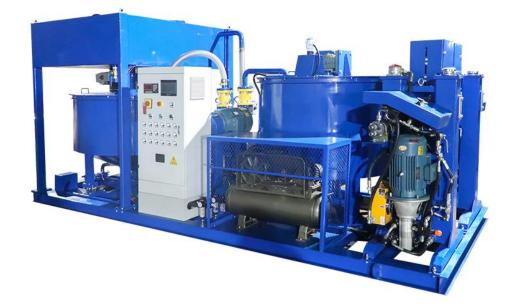

|
|                                                        | Low pressure@Flow  | 0-50bar@0-75L/min         |
|                                                        | High pressure@Flow | 0-100bar@0-40L/min        |
|                                                        | Power              | 7.5Kw                     |
| Dimension(without screw feeder)                        |                    | 4700×2100×2150mm          |
| Weight                                                 |                    | 3450Kg                    |
| Note: We can customize according to your requirements. |                    |                           |

Rev. WGP1200/1200/2X75/100PL-E Catalogue-eng./10/18





#### Detail Part



















## **Other Pictures**



















## Zhengzhou Wode Heavy Industry Co., Ltd.

Add: 20 Chuangye Avenue, Gaoshan Town Industry Zone, Xingyang City, Zhengzhou, Henan Province, in China. Web: https://www.wodetec.com E-Mail: sales@wodetec.com