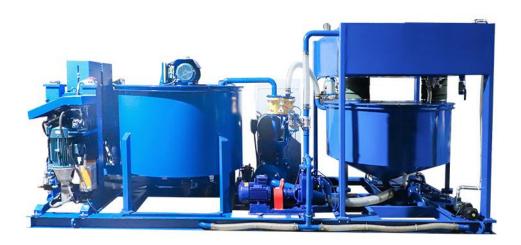

|
|                                                        | Low pressure@Flow  | 0-50bar@0-75L/min         |
|                                                        | High pressure@Flow | 0-100bar@0-40L/min        |
|                                                        | Power              | 7.5Kw                     |
| Dimension(without screw feeder)                        |                    | 4700×2100×2150mm          |
| Weight                                                 |                    | 3450Kg                    |
| Note: We can customize according to your requirements. |                    |                           |

Rev. WGP1200/1200/2X75/100PL-E Catalogue-eng./10/18





#### Detail Part



















## **Other Pictures**



















## Zhengzhou Wode Heavy Industry Co., Ltd.

Add: 20 Chuangye Avenue, Gaoshan Town Industry Zone, Xingyang City, Zhengzhou, Henan Province, in China. Web: https://www.wodetec.com E-Mail: sales@wodetec.com