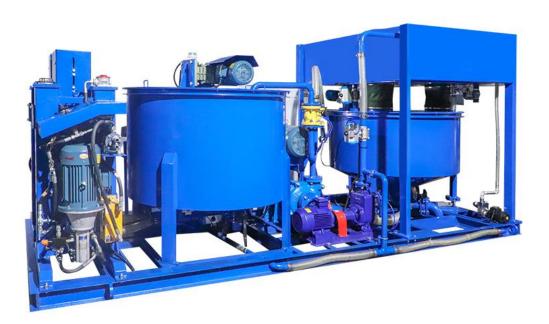

# WGP1200/1200/2X75/100PL-E Automatic Grouting Station

1

#### Product Description

WGP1200/1200/2X75/100PL-E automatic grouting station is a combination of a mixer, circulation pump and grouting pump. It is mainly used for making cement slurry, etc., which is applied to surface/underground construction, such as highway, railway, hydropower, construction, mining, etc.

High-speed eddy current mixer ensures fast and even mixing. Water and cement are quickly mixed into a uniform slurry. The grout is then transferred to the grouting pump, which ensures continuous mixing and grout operations. The machine is integrated with the distributor, PLC, can freely adjust the proportion of water, cement, and additives, and can be set according to the formula of automatic configuration of materials, greatly improving the work efficiency.

#### Detail Part