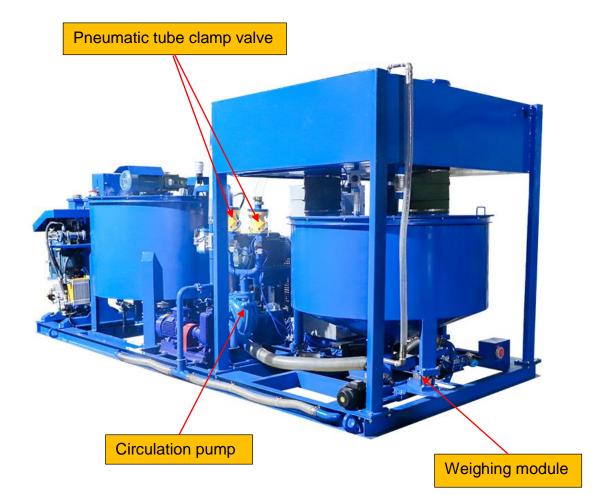

| Piston stroke      | 150mm                     |
|                                                        | Low pressure@Flow  | 0-50bar@0-75L/min         |
|                                                        | High pressure@Flow | 0-100bar@0-40L/min        |
|                                                        | Power              | 7.5Kw                     |
| Dimension(without screw feeder)                        |                    | 4700×2100×2150mm          |
| Weight                                                 |                    | 3450Kg                    |
| Note: We can customize according to your requirements. |                    |                           |

Rev. WGP1200/1200/2X75/100PL-E Catalogue-eng./10/18





#### Detail Part



















## **Other Pictures**



















## Zhengzhou Wode Heavy Industry Co., Ltd.

Add: 20 Chuangye Avenue, Gaoshan Town Industry Zone, Xingyang City, Zhengzhou, Henan Province, in China. Web: https://www.wodetec.com E-Mail: sales@wodetec.com