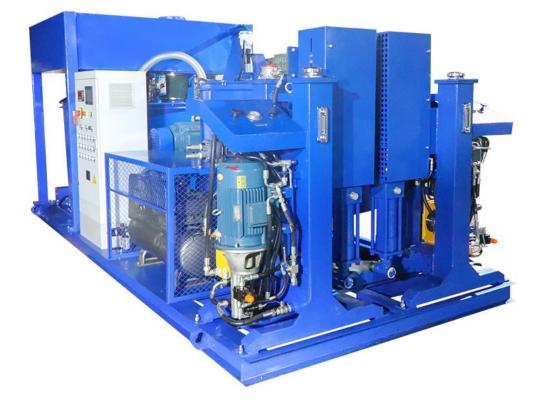

150mm                     |
|                                                        | Low pressure@Flow  | 0-50bar@0-75L/min         |
|                                                        | High pressure@Flow | 0-100bar@0-40L/min        |
|                                                        | Power              | 7.5Kw                     |
| Dimension(without screw feeder)                        |                    | 4700×2100×2150mm          |
| Weight                                                 |                    | 3450Kg                    |
| Note: We can customize according to your requirements. |                    |                           |

Rev. WGP1200/1200/2X75/100PL-E Catalogue-eng./10/18





#### Detail Part



















## **Other Pictures**



















## Zhengzhou Wode Heavy Industry Co., Ltd.

Add: 20 Chuangye Avenue, Gaoshan Town Industry Zone, Xingyang City, Zhengzhou, Henan Province, in China. Web: https://www.wodetec.com E-Mail: sales@wodetec.com