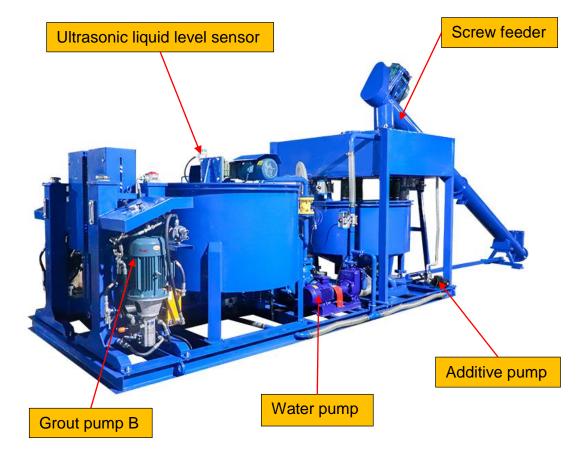

| Piston stroke      | 150mm                     |
|                                                        | Low pressure@Flow  | 0-50bar@0-75L/min         |
|                                                        | High pressure@Flow | 0-100bar@0-40L/min        |
|                                                        | Power              | 7.5Kw                     |
| Dimension(without screw feeder)                        |                    | 4700×2100×2150mm          |
| Weight                                                 |                    | 3450Kg                    |
| Note: We can customize according to your requirements. |                    |                           |

Rev. WGP1200/1200/2X75/100PL-E Catalogue-eng./10/18





#### Detail Part



















## **Other Pictures**



















## Zhengzhou Wode Heavy Industry Co., Ltd.

Add: 20 Chuangye Avenue, Gaoshan Town Industry Zone, Xingyang City, Zhengzhou, Henan Province, in China. Web: https://www.wodetec.com E-Mail: sales@wodetec.com