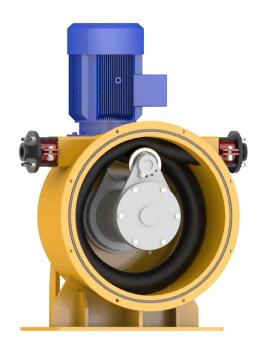

### **Working Principle**

When the rotor unit drives single roller to rotate, hose is squeezed and deformed. After the roller rotate, the deformed hose recover by its elasticity. Thus the negative pressure in this hose is generated, sucking slurries, and discharging through output under rollers' push, finally forms pressure conveying of slurries.

#### **Product Feature**

- No valve, no seal;
- Simple structure, easy maintenance;
- Only hose contact with pumping materials;
- Forward and Reverse in line to easily tempt the pipeline or to clear blockages;
- Single roller to make the squeeze hose work life longer and to get more pump output;
- The adjustable squeeze roller.