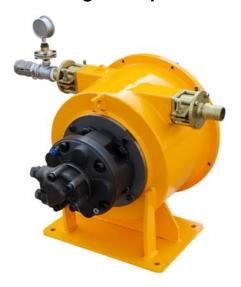

## WH32-330SR Hydraulic Drive Single Roller Hose Pump

#### **Description**

WH32-330SR Hydraulic Drive single roller hose pump, different with foreign press shoe structure, single roller design reduce number of hose squeezing, extend the hose service life. Usually single circulation flow is largerthan conventional press shoe design.

#### **Technical Data**

| Model                     | WH32-330SR                                             |
|---------------------------|--------------------------------------------------------|
| Output                    | 1900L/h                                                |
| Working Pressure          | 10bar                                                  |
| Squeeze Hose ID           | 32mm                                                   |
| Rotate Speed              | 30rpm                                                  |
| Motor Power               | 3Kw, IP55                                              |
| Voltage                   | 380V, 50HZ, 3phase, customized                         |
| Dimension                 | 580x550x790mm                                          |
| Optional: Hydraulic Drive | WM1-320 motor. Required Hydraulic power: 12L/min@13MPa |