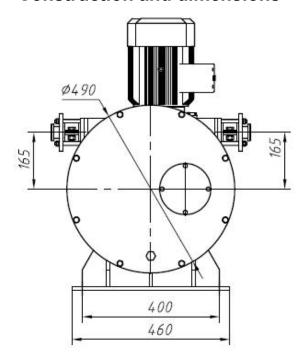

### **Construction and dimensions**

#### **Technical Data**

| Model                     | WH32-330SR                                             |
|---------------------------|--------------------------------------------------------|
| Output                    | 1900L/h                                                |
| Working Pressure          | 10bar                                                  |
| Squeeze Hose ID           | 32mm                                                   |
| Rotate Speed              | 30rpm                                                  |
| Motor Power               | 3Kw, IP55                                              |
| Voltage                   | 380V, 50HZ, 3phase, customized                         |
| Dimension                 | 580x550x790mm                                          |
| Optional: Hydraulic Drive | WM1-320 motor. Required Hydraulic power: 12L/min@13MPa |