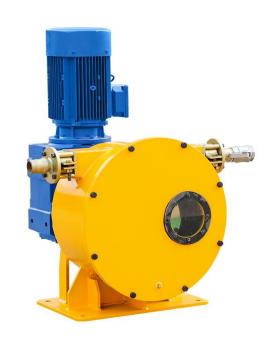

## WH32-330SR Hydraulic Drive Single Roller Hose Pump

#### **Description**

WH32-330SR Hydraulic Drive single roller hose pump, different with foreign press shoe structure, single roller design reduce number of hose squeezing, extend the hose service life. Usually single circulation flow is largerthan conventional press shoe design.

#### **Product Feature**

- No valve, no seal;
- Simple structure, easy maintenance;
- Only hose contact with pumping materials;
- Forward and Reverse in line to easily tempt the pipeline or to clear blockages;
- Single roller to make the squeeze hose work life longer and to get more pump output;
- The adjustable squeeze roller.