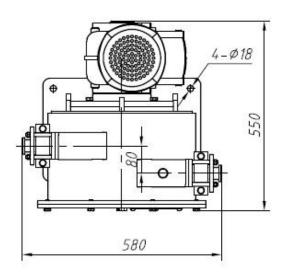

### **Construction and dimensions**

#### **Technical Data**

| Model                     | WH32-330SR                                             |
|---------------------------|--------------------------------------------------------|
| Output                    | 1900L/h                                                |
| Working Pressure          | 10bar                                                  |
| Squeeze Hose ID           | 32mm                                                   |
| Rotate Speed              | 30rpm                                                  |
| Motor Power               | 3Kw, IP55                                              |
| Voltage                   | 380V, 50HZ, 3phase, customized                         |
| Dimension                 | 580x550x790mm                                          |
| Optional: Hydraulic Drive | WM1-320 motor. Required Hydraulic power: 12L/min@13MPa |