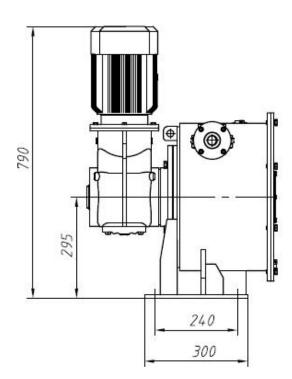

### **Construction and dimensions**

#### **Technical Data**

| Model                     | WH32-330SR                                             |
|---------------------------|--------------------------------------------------------|
| Output                    | 1900L/h                                                |
| Working Pressure          | 10bar                                                  |
| Squeeze Hose ID           | 32mm                                                   |
| Rotate Speed              | 30rpm                                                  |
| Motor Power               | 3Kw, IP55                                              |
| Voltage                   | 380V, 50HZ, 3phase, customized                         |
| Dimension                 | 580x550x790mm                                          |
| Optional: Hydraulic Drive | WM1-320 motor. Required Hydraulic power: 12L/min@13MPa |