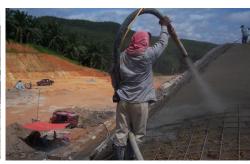

## WZ-3A Factory price dry mix shotcrete machine for mining

WZ-3A factory price dry mix shotcrete machine is small-sized shotcrete machine for the dry spraying process.WZ-3A dry mix shotcrete machine for mining can be used as well for small jobs, such as joint filling, swimming pool, refractory application and extensive slope consolidation work, etc.