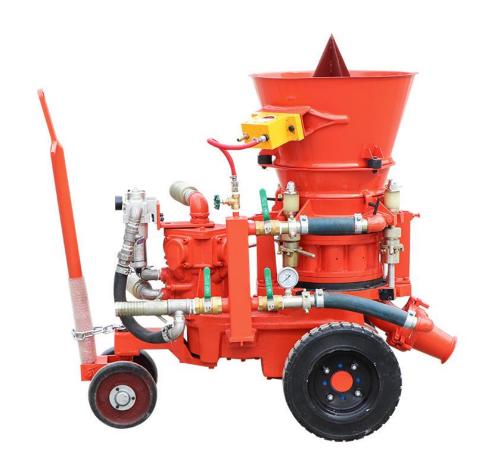

## WZ-3A Factory price dry mix shotcrete machine for mining

WZ-3A factory price dry mix shotcrete machine is small-sized shotcrete machine for the dry spraying process.WZ-3A dry mix shotcrete machine for mining can be used as well for small jobs, such as joint filling, swimming pool, refractory application and extensive slope consolidation work, etc.

| Model                                  | WZ-3A                 |
|----------------------------------------|-----------------------|
| Output Capacity                        | 1.5~3m3/h             |
| Suitable Mix<br>Ratio(Cement/Sand)     | ≤1:3~5                |
| Max. Aggregate size                    | 10mm                  |
| Conveying Pressure                     | 0.2~0.4Mpa (29-58PSI) |
| Conveying Hose ID                      | 38mm                  |
| Air Consumption for conveying material | 5~6m3/min(180-215CFM) |
| Air Motor Type                         | TMH5.5D               |
| Air Motor Air Pressure                 | 0.5MPa(71PSI)         |
| Air Motor Air Consumption              | 6.5m3/min(230CFM)     |
| Conveying Distance                     | 60m (Vertical)        |
| Conveying Distance                     | 200m (Horizontal)     |
| Material Charging Height               | 0.9m                  |
| Rotor Speed                            | 14r/min               |
| Weight                                 | 430Kg                 |
| Overall Dimension                      | 1130×540×1020m        |