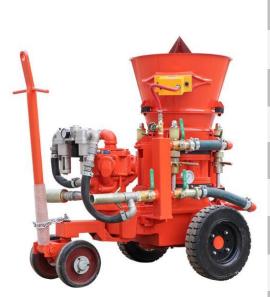

## WZ-3A Factory price dry mix shotcrete machine for mining

WZ-3A factory price dry mix shotcrete machine is small-sized shotcrete machine for the dry spraying process.WZ-3A dry mix shotcrete machine for mining can be used as well for small jobs, such as joint filling, swimming pool, refractory application and extensive slope consolidation work, etc.

- TMH5.5D four-cylinder piston air motor, more powerful;
- Don't need electric power supply, suitable for remote working site;
- Steady flow of materials, variable output capacity;
- Electric motor and diesel engine drive for option.

| Model                                  | WZ-3A                 |
|----------------------------------------|-----------------------|
| Output Capacity                        | 1.5~3m3/h             |
| Suitable Mix<br>Ratio(Cement/Sand)     | ≤1:3~5                |
| Max. Aggregate size                    | 10mm                  |
| Conveying Pressure                     | 0.2~0.4Mpa (29-58PSI) |
| Conveying Hose ID                      | 38mm                  |
| Air Consumption for conveying material | 5~6m3/min(180-215CFM) |
| Air Motor Type                         | TMH5.5D               |
| Air Motor Air Pressure                 | 0.5MPa(71PSI)         |
| Air Motor Air Consumption              | 6.5m3/min(230CFM)     |
| Conveying Distance                     | 60m (Vertical)        |
| Conveying Distance                     | 200m (Horizontal)     |
| Material Charging Height               | 0.9m                  |
| Rotor Speed                            | 14r/min               |
| Weight                                 | 430Kg                 |
| Overall Dimension                      | 1130×540×1020m        |