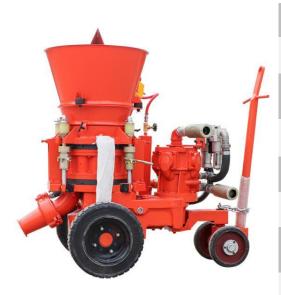

## WZ-3A Factory price dry mix shotcrete machine for mining

WZ-3A factory price dry mix shotcrete machine is small-sized shotcrete machine for the dry spraying process.WZ-3A dry mix shotcrete machine for mining can be used as well for small jobs, such as joint filling, swimming pool, refractory application and extensive slope consolidation work, etc.

- TMH5.5D four-cylinder piston air motor, more powerful;
- Don't need electric power supply, suitable for remote working site;
- Steady flow of materials, variable output capacity;
- Electric motor and diesel engine drive for option.

| Model                                  | WZ-3A                 |
|----------------------------------------|-----------------------|
| Output Capacity                        | 1.5~3m3/h             |
| Suitable Mix<br>Ratio(Cement/Sand)     | ≤1:3~5                |
| Max. Aggregate size                    | 10mm                  |
| Conveying Pressure                     | 0.2~0.4Mpa (29-58PSI) |
| Conveying Hose ID                      | 38mm                  |
| Air Consumption for conveying material | 5~6m3/min(180-215CFM) |
| Air Motor Type                         | TMH5.5D               |
| Air Motor Air Pressure                 | 0.5MPa(71PSI)         |
| Air Motor Air Consumption              | 6.5m3/min(230CFM)     |
| Conveying Distance                     | 60m (Vertical)        |
| Conveying Distance                     | 200m (Horizontal)     |
| Material Charging Height               | 0.9m                  |
| Rotor Speed                            | 14r/min               |
| Weight                                 | 430Kg                 |
| Overall Dimension                      | 1130×540×1020m        |