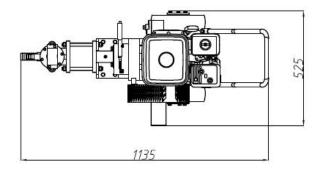

## **Technical Data**

| Model                 | WGP25/15       |
|-----------------------|----------------|
| Output Capacity       | 25L/min        |
| Working Pressure      | 15bar          |
| Piston Diameter       | 110mm          |
| Piston Stroke         | 42mm           |
| Cycle                 | 90/time        |
| Gasoline Engine Power | 4.8Kw          |
| Outlet Diameter       | 25/32mm        |
| Inlet Diameter        | 19/25mm        |
| Weight                | 120Kg          |
| Dimension             | 1135x525x890mm |

## **Construction and dimension**