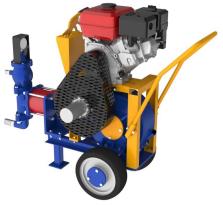

#### Description

WGP25/15 cement injection grout pump for sale is small type gasoline engine grout pump. The piston is driven by the gasoline engine to produce reciprocating motion, and the cement slurry is sucked into the air chamber by the suction valve, and discharged through the pump cylinder. lt has а wide range of applications, can be grouted various lowviscosity slurry materials with dood fluidity, such as cement slurry and chemical slurry.

## Application

WGP25/15 grout pump is mainly used for bridges, houses small areas of seepage prevention, leakage prevention, plugging and repair; tunnels, mines, highways and other area without electric power supply etc.

#### Feature

- Small size, light weight, easy to move;
- Gasoline engine, don't need electric supply;
- Simple structure, durable;
- Grouting cement slurry and chemical slurry.

郑州沃德重工有限公司

WODE HEAVY INDUSTRY
Zhengzhou Wode Heavy Industry Co., Ltd.
地址ADD: 郑州市荥阳市高山镇创业路20号 邮编P.C.:450042
20 Chuangyeavenue,GaoshanTown Industry Zone,Xingyang City,Zhengzhou,Henan Province, China 网址 (Web) :http://www.wodetec.com E-Mail:sales@wodetec.com 电话TEL.:+86-371-55950656 传真FAX:+86-371-63526676