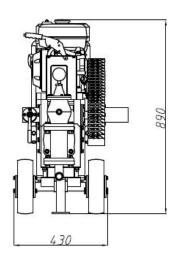

## **Construction and dimension**

## **Technical Data**

| Model                 | WGP25/15       |
|-----------------------|----------------|
| Output Capacity       | 25L/min        |
| Working Pressure      | 15bar          |
| Piston Diameter       | 110mm          |
| Piston Stroke         | 42mm           |
| Cycle                 | 90/time        |
| Gasoline Engine Power | 4.8Kw          |
| Outlet Diameter       | 25/32mm        |
| Inlet Diameter        | 19/25mm        |
| Weight                | 120Kg          |
| Dimension             | 1135x525x890mm |