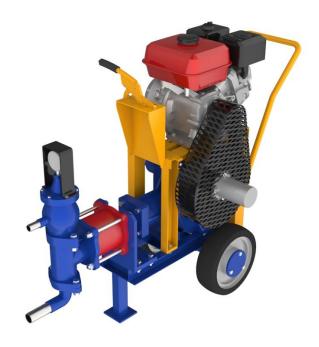

#### Description

WGP25/15 cement injection grout pump for sale is small type gasoline engine grout pump. The piston is driven by the gasoline engine to produce reciprocating motion, and the cement slurry is sucked into the air chamber by the suction valve, and discharged through the pump cylinder. lt has а wide range of applications, can be grouted various lowviscosity slurry materials with dood fluidity, such as cement slurry and chemical slurry.

## Application

WGP25/15 grout pump is mainly used for bridges, houses small areas of seepage prevention, leakage prevention, plugging and repair; tunnels, mines, highways and other area without electric power supply etc.

#### Feature

- Small size, light weight, easy to move;
- Gasoline engine, don't need electric supply;
- Simple structure, durable;
- Grouting cement slurry and chemical slurry.

郑州沃德重工有限公司

WODE HEAVY INDUSTRY
Zhengzhou Wode Heavy Industry Co., Ltd.
地址ADD: 郑州市荥阳市高山镇创业路20号 邮编P.C.:450042
20 Chuangyeavenue,GaoshanTown Industry Zone,Xingyang City,Zhengzhou,Henan Province, China 网址 (Web) :http://www.wodetec.com E-Mail:sales@wodetec.com 电话TEL.:+86-371-55950656 传真FAX:+86-371-63526676