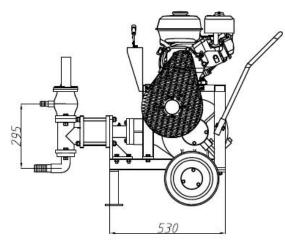

## **Technical Data**

| Model                 | WGP25/15       |
|-----------------------|----------------|
| Output Capacity       | 25L/min        |
| Working Pressure      | 15bar          |
| Piston Diameter       | 110mm          |
| Piston Stroke         | 42mm           |
| Cycle                 | 90/time        |
| Gasoline Engine Power | 4.8Kw          |
| Outlet Diameter       | 25/32mm        |
| Inlet Diameter        | 19/25mm        |
| Weight                | 120Kg          |
| Dimension             | 1135x525x890mm |

## **Construction and dimension**