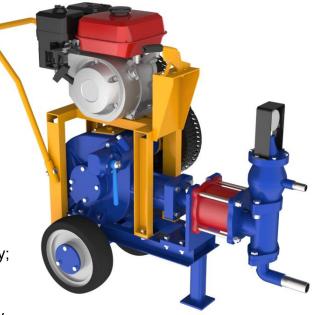

#### Description

WGP25/15 cement injection grout pump for sale is small type gasoline engine grout pump. The piston is driven by the gasoline engine to produce reciprocating motion, and the cement slurry is sucked into the air chamber by the suction valve, and discharged through the pump cylinder. lt has а wide range of applications, can be grouted various lowviscosity slurry materials with dood fluidity, such as cement slurry and chemical slurry.

## Application

WGP25/15 grout pump is mainly used for bridges, houses small areas of seepage prevention, leakage prevention, plugging and repair; tunnels, mines, highways and other area without electric power supply etc.

#### Feature

- Small size, light weight, easy to move;
- Gasoline engine, don't need electric supply;
- Simple structure, durable;
- Grouting cement slurry and chemical slurry.

郑州沃德重工有限公司

WODE HEAVY INDUSTRY
Zhengzhou Wode Heavy Industry Co., Ltd.
地址ADD: 郑州市荥阳市高山镇创业路20号 邮编P.C.:450042
20 Chuangyeavenue,GaoshanTown Industry Zone,Xingyang City,Zhengzhou,Henan Province, China 网址 (Web) :http://www.wodetec.com E-Mail:sales@wodetec.com 电话TEL.:+86-371-55950656 传真FAX:+86-371-63526676